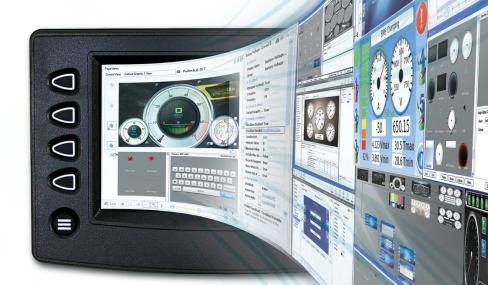

# DESIGN STUNNING USER INTERFACES AND CREATE INTELLIGENT APPLICATIONS WITH SCRIPTING TOOLS

Murphy's PowerVision Configuration Studio® software allows you to customize multiple aspects of your PowerView/HelmView display from a computer.

Choose from our library of icons and backgrounds or upload your own images to design uniquely customized equipment screens. The configuration tool offers varying levels of control—from basic display options to in-depth custom programming through C-code syntax scripting capabilities.