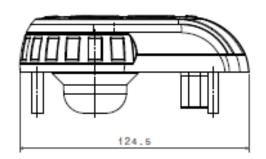

2.0 part A and B up to 1Mbps (ISO 11898 standard)

1 optical encoder - lifetime 1 Million cycle

7 backilluminated silicon rubber pusbutton – lifetime 1 Million cycle

8 POWER OUTPUT HSD 3 ampère with reverse and short circuit protection

<u>Programmable in C languages</u>

CAN bootloader for FW upgrade



# **Block diagram**



### **PINOUT**



| PIN | DESCRIPTION | PIN | DESCRIPTION |
|-----|-------------|-----|-------------|
| 1   | OUT 2       | 9   | OUT 6       |
| 2   | OUT 1       | 10  | OUT 5       |
| 3   | VCC POWER   | 11  | VCC         |
| 4   | VCC POWER   | 12  | GND         |
| 5   | VCC POWER   | 13  | CAN H       |
| 6   | VCC POWER   | 14  | CAN L       |
| 7   | OUT 8       | 15  | OUT 4       |
| 8   | OUT 7       | 16  | OUT 5       |



## **Overall dimension**











# Strumentazione analogica-digitale, centraline elettroniche e spie

Analog-Digital instruments,
Electronic Control Board & Indicators

ITALIAN DESIGN
SOFTWARE CUSTOMIZATION
SAFETY CARE
OPERATOR ORIENTED

#### **AMA INSTRUMENTS**

Via Repubblica, 7 41011 Campogalliano, MO (Italy) Tel. 0522 636331 - Fax 0522 695753 www.ama.it - ama@ama.it

#### Headquarter:

#### AMA S.p.a.

Via Giacomo Puccini, 28 42018 San MArtino in Rio (RE) Italy Tel. +39 0522 6369 (10 linee r.a.) - Fax +39 0522 695753 www.ama.it - ama@ama.it

AZIENDA CON SISTEMA DI GESTIONE PER LA QUALITÀ CERTIFICATO DA DNV = UNI EN ISO 9001:2008 =