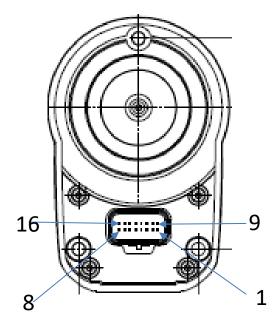

### **PINOUT**

| PIN | DESCRIPTION | PIN | DESCRIPTION |
|-----|-------------|-----|-------------|
| 1   | OUT 2       | 9   | OUT 6       |
| 2   | OUT 1       | 10  | OUT 5       |
| 3   | VCC POWER   | 11  | VCC         |
| 4   | VCC POWER   | 12  | GND         |
| 5   | VCC POWER   | 13  | CAN H       |
| 6   | VCC POWER   | 14  | CAN L       |
| 7   | OUT 8       | 15  | OUT 4       |
| 8   | OUT 7       | 16  | OUT 5       |