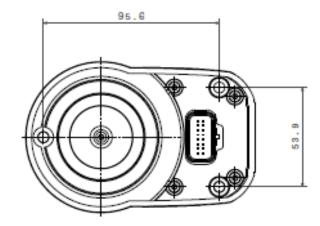

S 2.0 part A and B up to 1Mbps (ISO 11898 standard)

1 optical encoder - lifetime 1 Million cycle

7 backilluminated silicon rubber pusbutton – lifetime 1 Million cycle

8 POWER OUTPUT HSD 3 ampère with reverse and short circuit protection

<u>Programmable in C languages</u>

CAN bootloader for FW upgrade



# **Block diagram**



### **PINOUT**



| PIN | DESCRIPTION | PIN | DESCRIPTION |
|-----|-------------|-----|-------------|
| 1   | OUT 2       | 9   | OUT 6       |
| 2   | OUT 1       | 10  | OUT 5       |
| 3   | VCC POWER   | 11  | VCC         |
| 4   | VCC POWER   | 12  | GND         |
| 5   | VCC POWER   | 13  | CAN H       |
| 6   | VCC POWER   | 14  | CAN L       |
| 7   | OUT 8       | 15  | OUT 4       |
| 8   | OUT 7       | 16  | OUT 5       |



## **Overall dimension**











# Strumentazione analogica-digitale, centraline elettroniche e spie

Analog-Digital instruments,
Electronic Control Board & Indicators

ITALIAN DESIGN
SOFTWARE CUSTOMIZATION
SAFETY CARE
OPERATOR ORIENTED

#### **AMA INSTRUMENTS**

Via Repubblica, 7 41011 Campogalliano, MO (Italy) Tel. 0522 636331 - Fax 0522 695753 www.ama.it - ama@ama.it

#### Headquarter:

#### AMA S.p.a.

Via Giacomo Puccini, 28 42018 San MArtino in Rio (RE) Italy Tel. +39 0522 6369 (10 linee r.a.) - Fax +39 0522 695753 www.ama.it - ama@ama.it

AZIENDA CON SISTEMA DI GESTIONE PER LA QUALITÀ CERTIFICATO DA DNV = UNI EN ISO 9001:2008 =