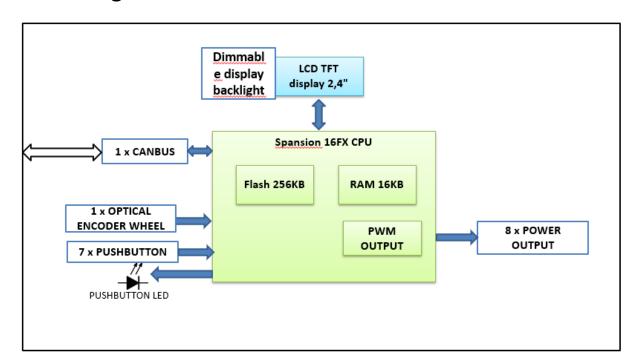

# **Block diagram**

#### **TECHNICAL FEATURES**

**Operating voltage:** 8 – 32 Vdc, protected against reverse polarity

**Operating temperature:** -20°C +70°C

**Material:** PC- ABS + silicon rubber + PMMA with antiscretch and anti

reflective traetment

Sealing: IP65

**CPU:** - 16 bit Spansion microcontroller

**Memory:** - FLASH: 256,5KB + 32KB

- RAM: 16KB

**LCD TFT panel:** - Format: 2,4inch

- Resolution: 240x320 dots

- Orientation: Landscape or portrait

Backlight: LED 950cd/m²Contrast ratio: 500

1 CANBUS 2.0 part A and B up to 1Mbps (ISO 11898 standard)

1 optical encoder - lifetime 1 Million cycle

7 backilluminated silicon rubber pusbutton – lifetime 1 Million cycle

8 POWER OUTPUT HSD 3 ampère with reverse and short circuit protection

<u>Programmable in C languages</u>

CAN bootloader for FW upgrade