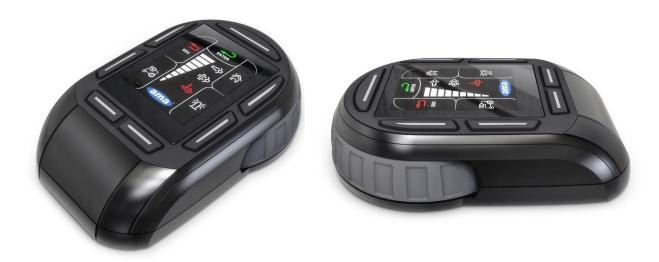

# **General Description**

DASHCONTROL is the new remote control system for display. Featuring an innovative design and highly ergonomic DASHCONTROL allows the operator to manage the dashboard to display directly from the arm rest or from the command console. It connects to the display via CANBUS.