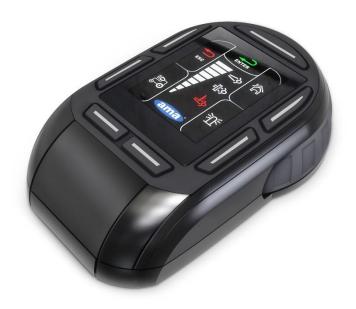

# **General Description**

DASHCONTROL is the new remote control system for display. Featuring an innovative design and highly ergonomic DASHCONTROL allows the operator to manage the dashboard to display directly from the arm rest or from the command console. It connects to the display via CANBUS.